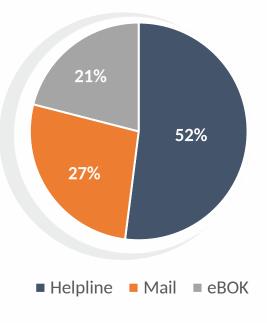

### **Communication with tenants**

### **Channel:**

Incoming helpline calls 4226

### **TOP** communication topics:

- Payments and meter rewriting
- Extention/changes of contract
- General questions after hand-over
- Technical questions