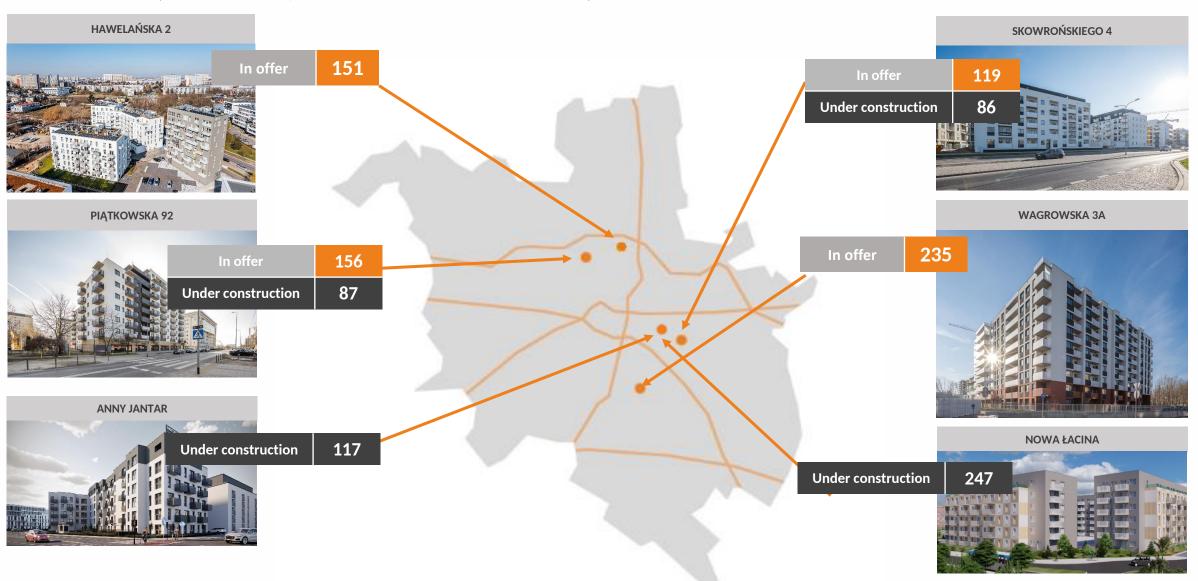

;
- 1.3 MLN sqm of office space; attractive job market with several large corporations and manufactures Amrest, Google, Kaufland, Credit Agricole, Credit Suisse, HP Global Business Center, Volvo, Nokia.

TAG Capital Markets Day 26.04.2023

# Wrocław (TOTAL: 1610, UNDER CONSTRUCTION: 420)



TAG IMMOBILIEN GROUP ---





### **POZNAŃ**

- One of the largest cities in Poland with **population over 530 000**;
- Center of trade, education (100 000 students), sports, culture,
- Headquarters of many well-known corporations are located in Poznań: GlaxoSmithKline, Volkswagen, Nivea, KPMG, McKinsey, Carlsberg.
- The city hosts Poznań International Fair one of the biggest industrial fairs in Europe.

## Poznań (Total: 1198, UNDER CONSTRUCTION: 537)

### VANTAGE RENT ROBYG

TAG IMMOBILIEN GROUP ---





### ŁÓDŹ

- A large Polish city with **population over 600 000**,
- Centre of culture, education (76 000 students), history, business and
- Headquarters of many companies from the textile industry (Monnari, Próchnik, Hexeline), logistics (Raben, DB Schenker, Rossman SPD), IT (Comarch, Accenture, EMCC Software, TomTom) and other entities
- One of the best tourist destination in Poland approx. 2.5 million visitors in 2022.

TAG Capital Markets Day 26.04.2023

# Łódź (TOTAL: 535, UNDER CONSTRUCTION: 278)





# VANTAGE RENT ROBYG

**TAG** IMMOBILIEN GROUP ———



# Where we are now - 31.12.2022 [residential units]



| In operation > 1 year |                     |       |          |        |         |                                  |                                 |
|-------------------