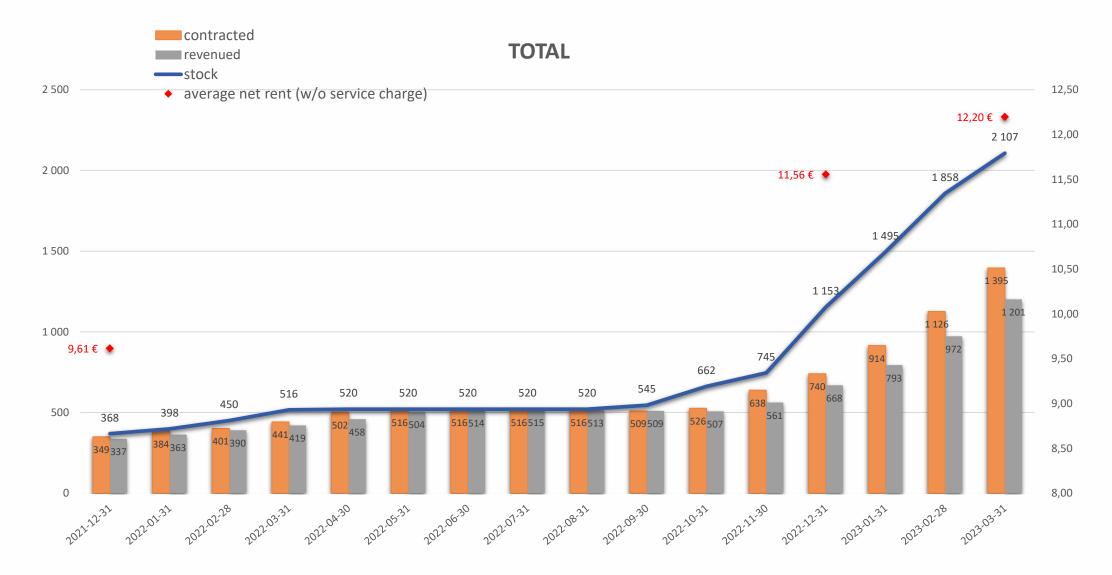

# Where we are now - 31.12.2022 [residential units]

| In operation > 1 year |                     |       |          |        |         |                                  |                                 |
|-----------------------|---------------------|-------|----------|--------|---------|----------------------------------|---------------------------------|
| Location              | Project             | units | revenued | vacant | vacancy | net actual rent<br>EUR/sqm/month | I-f-I rental<br>growth<br>y-o-y |
| Wrocław               | Dorzecze Legnickiej | 54    | 54       | 0      | 0,0%    | 11,42                            | 15,48%                          |
| Wrocław               | Legnicka 33         | 152   | 148      | 4      | 2,6%    | 14,80                            | 22,99%                          |
| Wrocław               | Buforowa 89 III     | 155   | 143      | 12     | 7,7%    | 9,78                             | 23,16%                          |
|                       |                     | 361   | 345      | 16     | 4,4%    | 12,19                            | 21,56%                          |

| In operation < 1 year |                |       |          |        |         |                                  |            |  |
|-----------------------|----------------|-------|----------|--------|---------|----------------------------------|------------|--|
| Location              | Project        | units | revenued | vacant | vacancy | net actual rent<br>EUR/sqm/month | rent start |  |
| Wrocław               | Buforowa 89 II | 162   | 67       | 95     | 58,6%   | 13,13                            | sep 22     |  |
| Wrocław               | Port Popowice  | 146   | 58       | 88     | 60,3%   | 14,27                            | oct 22     |  |
| Wrocław               | Sienkiewicza   | 88    | 42       | 46     | 52,3%   | 13,53                            | nov 22     |  |
| Poznań                | Hawelańska     | 149   | 147      | 2      | 1,3%    | 9,18                             | jan 22     |  |
| Poznań                | Wagrowska      | 17    | 0        | 17     | 100,0%  | 10,87                            | dec 22     |  |
| Poznań                | Skowrońskiego  | 21    | 1        | 20     | 95,2%   | 13,37                            | dec 22     |  |
| Łódź                  | Tuwima         | 30    | 1        | 29     | 96,7%   | 11,60                            | dec 22     |  |
|                       |                | 613   | 316      | 297    | 48,5%   | 11,54                            |            |  |