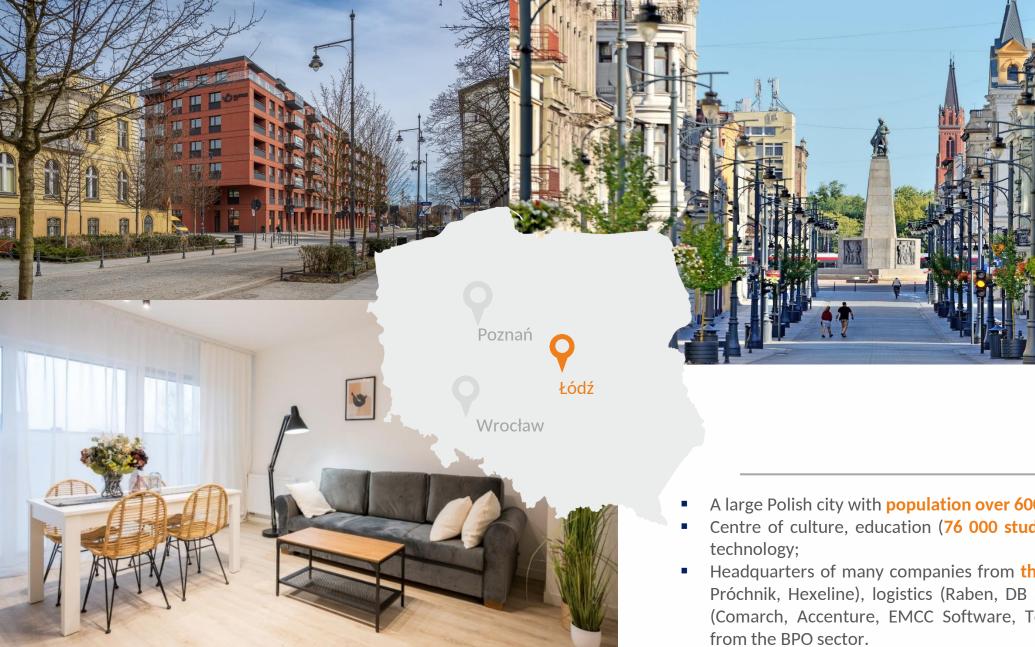

### ŁÓDŹ

- A large Polish city with **population over 600 000**,
- Centre of culture, education (76 000 students), history, business and
- Headquarters of many companies from the textile industry (Monnari, Próchnik, Hexeline), logistics (Raben, DB Schenker, Rossman SPD), IT (Comarch, Accenture, EMCC Software, TomTom) and other entities
- One of the best tourist destination in Poland approx. 2.5 million visitors in 2022.