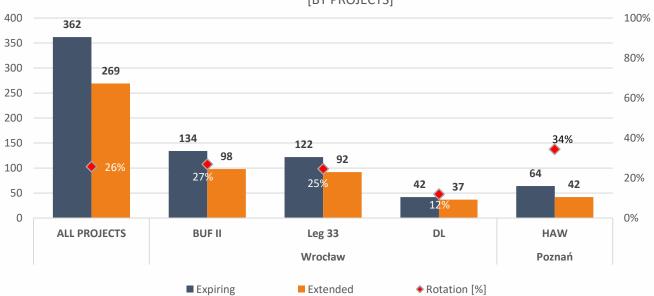

#### **CONTRACTS ROTATION**

[BY PROJECTS]

source: own data - Sales Force

INSPIRUJĄ NAS LUDZIE