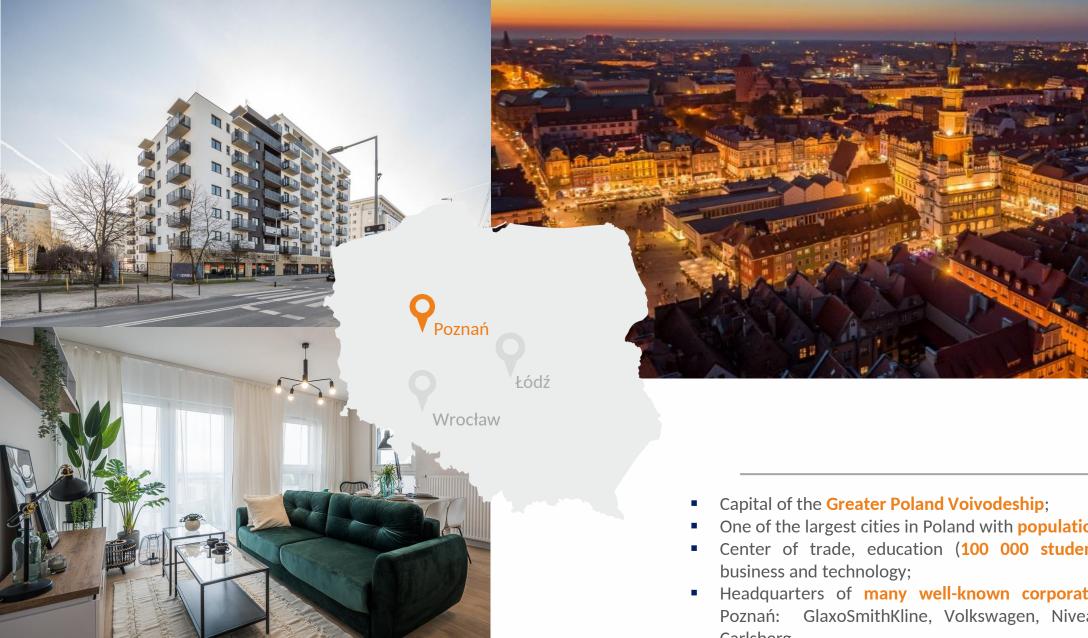

### **POZNAŃ**

- One of the largest cities in Poland with **population over 530 000**;
- Center of trade, education (100 000 students), sports, culture,
- Headquarters of many well-known corporations are located in Poznań: GlaxoSmithKline, Volkswagen, Nivea, KPMG, McKinsey, Carlsberg.
- The city hosts Poznań International Fair one of the biggest industrial fairs in Europe.

## Poznań (Total: 1198, UNDER CONSTRUCTION: 537)