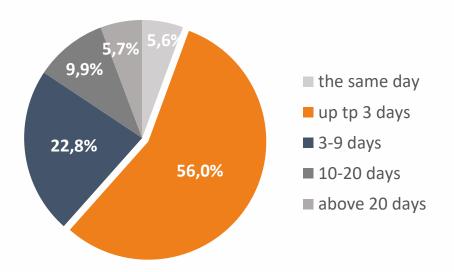

# Length of apartments hand-over

Time from signing the agreement to move in

last 6 months source: own data - Sales Force