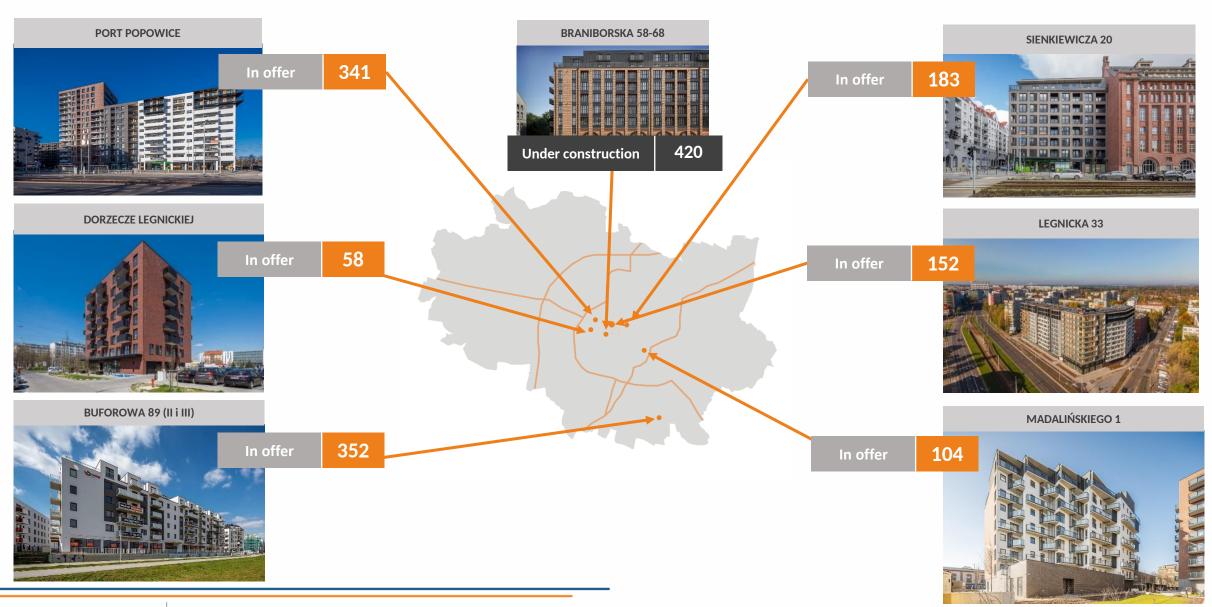

--------|------|--|--|
| In offer           | 1190 |  |  |
| Under construction | 420  |  |  |



| Under construction | 278 |
|--------------------|-----|
| In offer           | 257 |
| Total              | 535 |
|                    |     |



- City located in the southwestern part of Poland with population over 640 000;
- One of the most youth-oriented cities in the country with 130 000 students;
- A major transport hub, which connects Western and Central Europe with Poland;
- 1.3 MLN sqm of office space; attractive job market with several large corporations and manufactures Amrest, Google, Kaufland, Credit Agricole, Credit Suisse, HP Global Business Center, Volvo, Nokia.

TAG Capital Markets Day 26.04.2023

# Wrocław (TOTAL: 1610, UNDER CONSTRUCTION: 420)



TAG IMMOBILIEN GROUP ---





### **POZNAŃ**

- One of the largest cities in Poland with **population over 530 000**;
- Center of trade, education (100 000 students), sports, culture,
- Headquarters of many well-known corporations are located in Poznań: GlaxoSmithKline, Volkswagen, Nivea, KPMG, McKinsey, Carlsberg.
- The city hosts Poznań International Fair one of the biggest industrial fairs in Europe.

## Poznań (Total: 1198, UNDER CONSTRUCTION: 537)

### VANTAGE RENT ROBYG

TAG IMMOBILIEN GROUP ---





### ŁÓDŹ

- A large Polish city with **population over 600 000**,
- Centre of culture, education (76 000 students), history, business and
- Headquarters of many companies from the textile industry (Monnari, Próchnik, Hexeline), logistics (Raben, DB Schenker, Rossman SPD), IT (Comarch, Accenture, EMCC Software, To